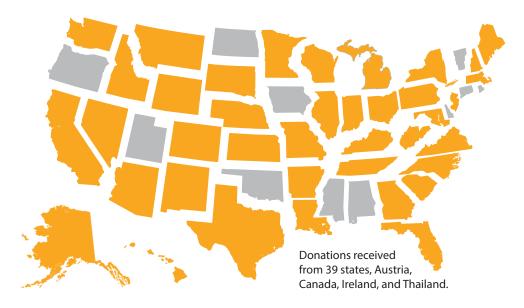

### MANY FEET MAKE LIGHT THE WORK

The Living Water Ministries community showed up in a big way to support our annual fundraising "Run the Race" relay race. Not only did we gather the largest community of runners and volunteers we've ever had directly involved in the event, but we were also supported by the largest community of donors ever to support these efforts! 36 runners, 19 volunteers, and 846 donors rallied together to raise over \$108,000.00 for Living Water Ministries! In addition, this community of runners, volunteers, and donors was gathered across 39 states and 4 countries outside the USA!